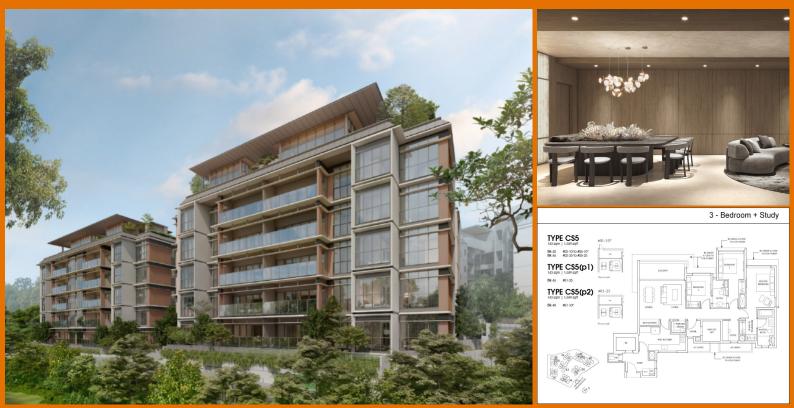

#### **RESIDENTIAL - CONDOMINIUM** FOR SALE 1,539SQFT (143SQM) / CALL FOR PRICE!

+65-81395446

## **RESIDENTIAL - CONDOMINIUM**

40, 46 SHELFORD ROAD, NEWTON, NOVENA, SINGAPORE 288437

LISTING ID: TENURE: TITLE: SIZE BUILT-UP: SITE AREA: NO. OF FLOORS: FLOOR/LEVEL: BED ROOMS: BATH ROOMS: MAIDS ROOMS: ■ PARKING SPACES: LAYOUT TYPE: ■ FACING: VIEWING: SELLING PRICE: ■ COMPLETION YEAR: **CONDITION:** FURNISHING: LISTING DATE:

SGLD98033200 FREEHOLD N/A 1,539SQFT (143SQM) 5.056AC (2.046HA) N/A - N/A 3+1 4 N/A N/A REGULAR N/A OTHER FOR PRICE! **ORIGINAL CONDITION** PARTIALLY FURNISHED NOV 6, 2023

## WATTEN HOUSE

Condominium for Sale: Partially furnished, 3 bedroom, 4 bathroom. Completion in 2027, this unit is in original condition. Tenure: Freehold Located in Singapore's district D11 near Newton, Novena in the area Newton (Central region).